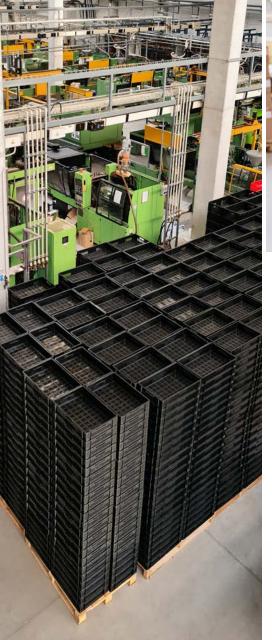

## About us/Production

We own 20 machines in total – from the little ones with clamping force from 80 tons to big ones with clamping force 1200 tons. This allows us to produce products from small weights up to 3,5 kg.