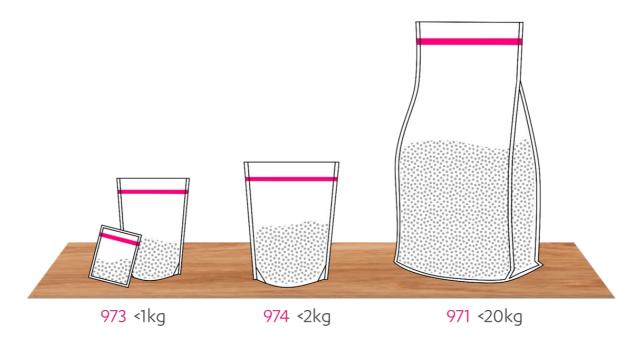

# For small bags (<1kg) - aplix® 973

Total width: 16 mmMated or single tape

# For medium-sized bags (<2kg) - aplix® 974

Total width : 16 mm

Mated or single tape

# For heavy bags (up to 20kg) - aplix® 971

Total width : 26 mmMated or single tape

Mated version also available with 3 flanges