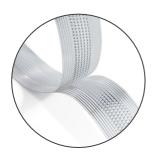

# For small bags (<1kg) - aplix® 973

Total width: 16 mmMated or single tape

# For medium-sized bags (<2kg) - aplix® 974

Total width : 16 mm

Mated or single tape

# For heavy bags (up to 20kg) - aplix® 971

Total width : 26 mmMated or single tape

Mated version also available with 3 flanges