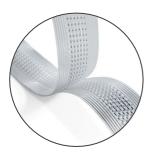

# Recyclable & sensory closures for flexible packaging

Easylock by Aplix® is an innovative reclosable system for flexible packaging. Designed with simplicity and functionality in mind, the hook-to-hook technology makes it easy to open, with minimal pressure needed to reclose packages. It is a 100% polyethylene recyclable closure, which addresses the consumer, retailer and CPG demands for more environmentally friendly packaging.

#### **Key benefits**

- → Intuitive closure, no alignment required
- → Unique sensory effect
- → Secure closure
- → Powder and crumb proof
- → Freshness preserved
- → Recyclable polyethylene

#### **Material**

- Heat-sealable polyethylene (LDPE)
- Translucent colour