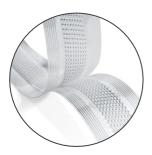

# Recyclable & sensory closures for flexible packaging

Easylock by Aplix® is an innovative reclosable system for flexible packaging. Designed with simplicity and functionality in mind, the hook-to-hook technology makes it easy to open, with minimal pressure needed to reclose packages. It is a 100% polyethylene recyclable closure, which addresses the consumer, retailer and CPG demands for more environmentally friendly packaging.

#### **Key benefits**

- → Intuitive closure, no alignment required
- → Unique sensory effect
- → Secure closure
- → Powder and crumb proof
- → Freshness preserved
- → Recyclable polyethylene

#### **Material**

- Heat-sealable polyethylene (LDPE)
- Translucent colour