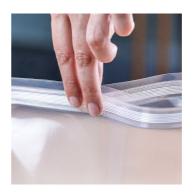

# Recyclable & sensory closures for flexible packaging

Easylock by Aplix® is an innovative reclosable system for flexible packaging. Designed with simplicity and functionality in mind, the hook-to-hook technology makes it easy to open, with minimal pressure needed to reclose packages. It is a 100% polyethylene recyclable closure, which addresses the consumer, retailer and CPG demands for more environmentally friendly packaging.

#### **Key benefits**

- → Intuitive closure, no alignment required
- → Unique sensory effect
- → Secure closure
- → Powder and crumb proof
- → Freshness preserved
- → Recyclable polyethylene