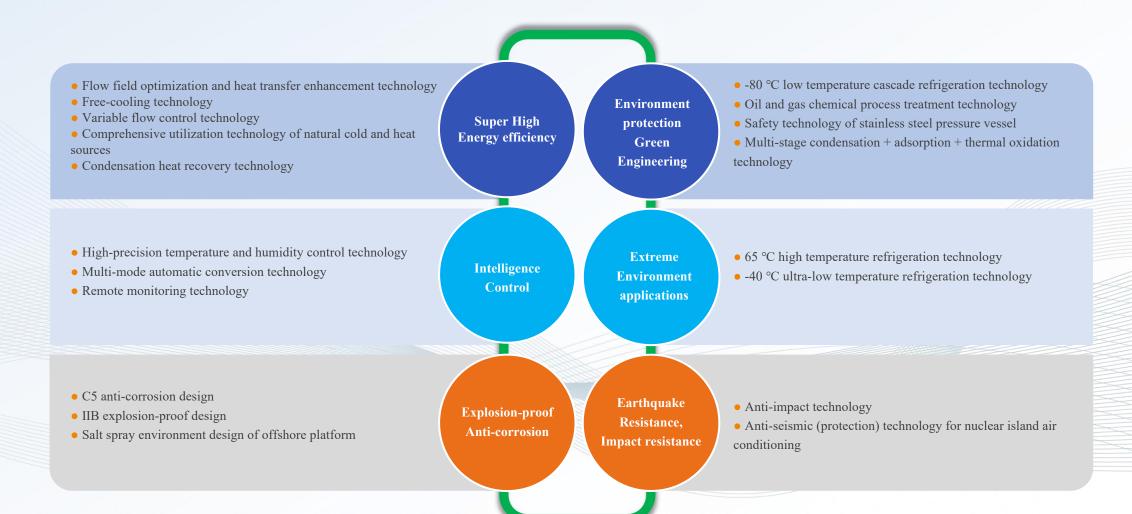

## **Technical system**

Shenling provides vertical environmental control solutions for global clients. We are experts in Industrial & Public Construction, ICT Data Centres and VOCs & sludge treatment.