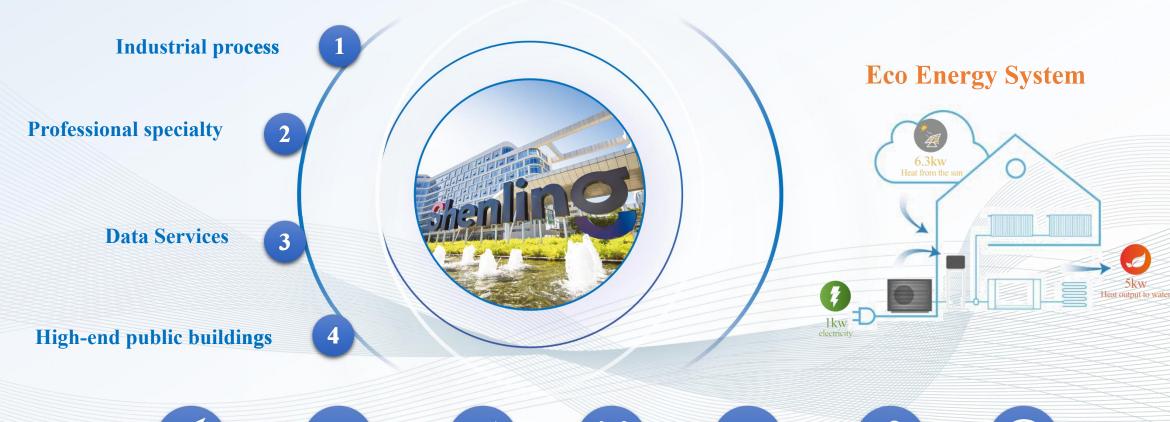

## **Technical system**

Shenling provides vertical environmental control solutions for global clients. We are experts in Industrial & Public Construction, ICT Data Centres and VOCs & sludge treatment.