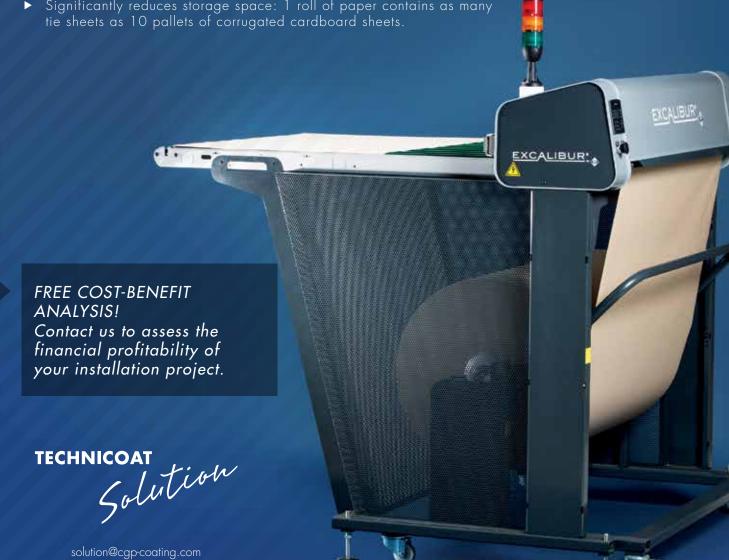

www.cgp-coating.com

▶ Significantly reduces storage space: 1 roll of paper contains as many