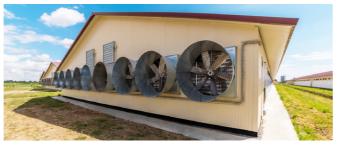

## **HEATING**

Circulation fans specific for dairy/cattle farming

BKF

agri**TERM** 

Direct-fired gas heater for internal and external installation

Direct-fired

gas heater

easy**TERM** 

Indirect-fired air heater

combi**TERM** 

Direct-driven jet fan with hot water radiators

**F-OTB** 

Cylindrical air mixing fan for heat destratification

**PERICOO** PLAS cool

MAP

Gutter frame system for cooling pads

Metal frame system with tank-gutter MDFX