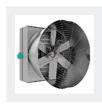

### **G-LINE**

Large diameter exhaust fans with automatic shutter

High-performance cone exhaust fan

<del>EOC</del>

EOS

Direct driven exhaust and circulation fans

Large diameter circulation fans

TERMOTECNICA\*
PERICOLI