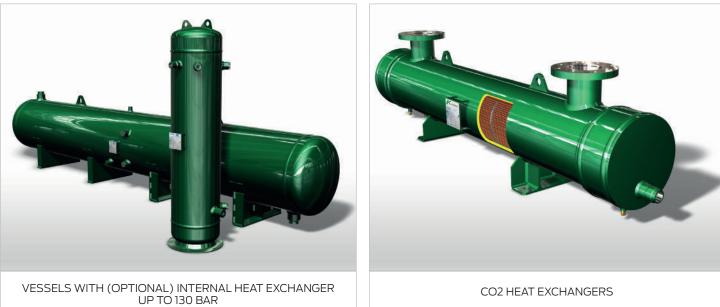

## WITH FRIGOMEC, YOU ARE IN SAFE HANDS.

 $( \bullet )$ 

VERTICAL AND HORIZONTAL LIQUID RECEIVERS MADE WITH MANTEL AND TWO DISHED HEADS

SUCTION ACCUMULATORS WITH HEAT EXCHANGER

VERTICAL AND HORIZONTAL LIQUID RECEIVERS MADE IN TWO DEEP-DRAWN CAPS