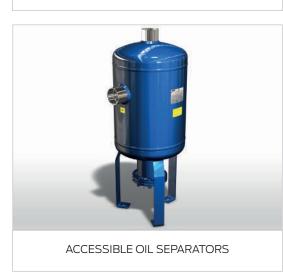

## WITH FRIGOMEC, YOU ARE IN SAFE HANDS.

 $( \bullet )$ 

VERTICAL AND HORIZONTAL LIQUID RECEIVERS MADE WITH MANTEL AND TWO DISHED HEADS

SUCTION ACCUMULATORS WITH HEAT EXCHANGER

VERTICAL AND HORIZONTAL LIQUID RECEIVERS MADE IN TWO DEEP-DRAWN CAPS