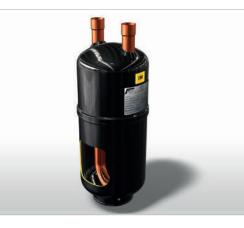

- Italy
 37049 Villa Bartolomea. Verona - Italy

 T. +39 0442 629006 - F. +39 0442 629091
 T. +39 0442 35637 - F. +39 0442 35514

frigomec.com - info@frigomec.com





HERMETIC OIL SEPARATORS



HERMETIC OIL SEPARATORS WITH OIL RECEIVER







۲

## Frigomec at a glance



**PRODUCTION PLANT 2** Via del Commercio, 3





LEADING MANUFACTURER OF KEY COMPONENTS FOR REFRIGERATION AND AIR-CONDITIONING SYSTEMS WITH IN-DEPTH KNOWLEDGE OF EU DIRECTIVES AND CONSOLIDATED EXPERIENCE IN SUPPLYING SOLUTIONS USING **R744** AS A REFRIGERANT.



## WITH FRIGOMEC, YOU ARE IN SAFE HANDS.





 $( \bullet )$ 





VERTICAL AND HORIZONTAL LIQUID RECEIVERS MADE WITH MANTEL AND TWO DISHED HEADS



SUCTION ACCUMULATORS WITH HEAT EXCHANGER



VERTICAL AND HORIZONTAL LIQUID RECEIVERS MADE IN TWO DEEP-DRAWN CAPS



SUCTION ACCUMULATORS







۲



FILTER DRIER UP TO 130 BAR