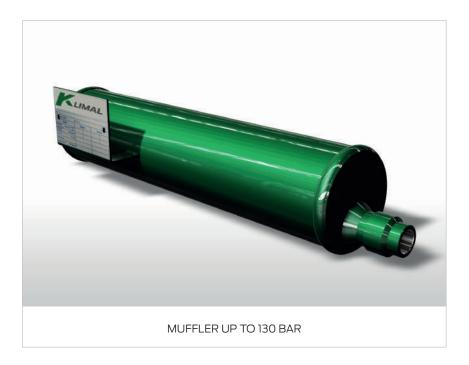

6 - F. +39 0442 629091
 T. +39 0442 35637 - F. +39 0442 35514

frigomec.com - info@frigomec.com





HERMETIC OIL SEPARATORS



HERMETIC OIL SEPARATORS WITH OIL RECEIVER







۲

## Frigomec at a glance



**PRODUCTION PLANT 2** Via del Commercio, 3





LEADING MANUFACTURER OF KEY COMPONENTS FOR REFRIGERATION AND AIR-CONDITIONING SYSTEMS WITH IN-DEPTH KNOWLEDGE OF EU DIRECTIVES AND CONSOLIDATED EXPERIENCE IN SUPPLYING SOLUTIONS USING **R744** AS A REFRIGERANT.



## WITH FRIGOMEC, YOU ARE IN SAFE HANDS.





 $( \bullet )$ 





VERTICAL AND HORIZONTAL LIQUID RECEIVERS MADE WITH MANTEL AND TWO DISHED HEADS



SUCTION ACCUMULATORS WITH HEAT EXCHANGER



VERTICAL AND HORIZONTAL LIQUID RECEIVERS MADE IN TWO DEEP-DRAWN CAPS



SUCTION ACCUMULATORS







۲



FILTER DRIER UP TO 130 BAR