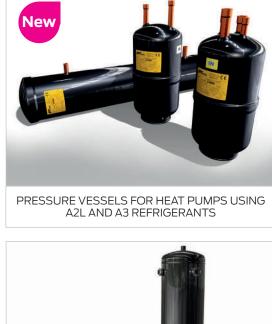

## WITH FRIGOMEC, YOU ARE IN SAFE HANDS.

 $( \bullet )$ 

VERTICAL AND HORIZONTAL LIQUID RECEIVERS MADE WITH MANTEL AND TWO DISHED HEADS

SUCTION ACCUMULATORS WITH HEAT EXCHANGER

VERTICAL AND HORIZONTAL LIQUID RECEIVERS MADE IN TWO DEEP-DRAWN CAPS

SUCTION ACCUMULATORS

۲

FILTER DRIER UP TO 130 BAR