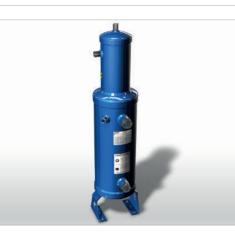

## WITH FRIGOMEC, YOU ARE IN SAFE HANDS.

 $( \bullet )$ 

VERTICAL AND HORIZONTAL LIQUID RECEIVERS MADE WITH MANTEL AND TWO DISHED HEADS

SUCTION ACCUMULATORS WITH HEAT EXCHANGER

VERTICAL AND HORIZONTAL LIQUID RECEIVERS MADE IN TWO DEEP-DRAWN CAPS

SUCTION ACCUMULATORS

۲

FILTER DRIER UP TO 130 BAR