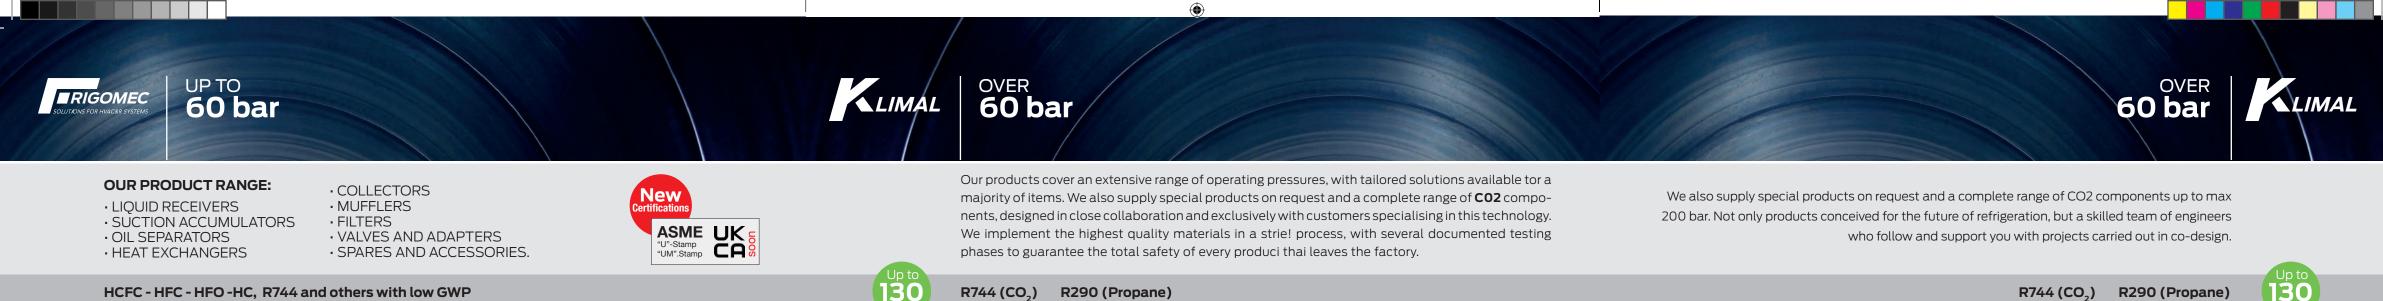

## WITH FRIGOMEC, YOU ARE IN SAFE HANDS.

 $( \bullet )$ 

VERTICAL AND HORIZONTAL LIQUID RECEIVERS MADE WITH MANTEL AND TWO DISHED HEADS

SUCTION ACCUMULATORS WITH HEAT EXCHANGER

VERTICAL AND HORIZONTAL LIQUID RECEIVERS MADE IN TWO DEEP-DRAWN CAPS

SUCTION ACCUMULATORS

۲

FILTER DRIER UP TO 130 BAR