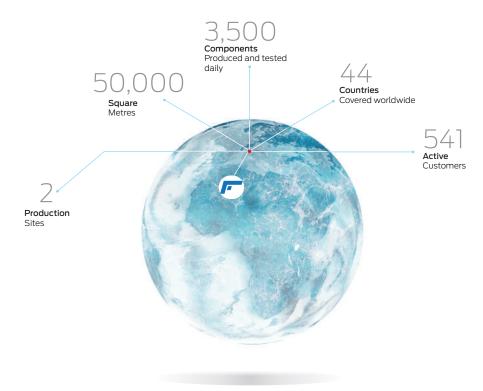

Our headquarters is located in San Pietro di Legnago, just 30 minutes from Verona. Here we manufacture products in a 14,000 sqm facility with office buildings for management, sales, administration and **R&D departments**.

PRODUCTION PLANT 1 Via Massimo D'Antona, 5 

 37045 S. Pietro di Legnago, Verona - Italy
 37049 Villa Bartolomea. Verona - Italy

 T. +39 0442 629006 - F. +39 0442 629091
 T. +39 0442 35637 - F. +39 0442 35514

## Frigomec at a glance

**PRODUCTION PLANT 2** Via del Commercio, 3

LEADING MANUFACTURER OF KEY COMPONENTS FOR REFRIGERATION AND AIR-CONDITIONING SYSTEMS WITH IN-DEPTH KNOWLEDGE OF EU DIRECTIVES AND CONSOLIDATED EXPERIENCE IN SUPPLYING SOLUTIONS USING **R744** AS A REFRIGERANT.