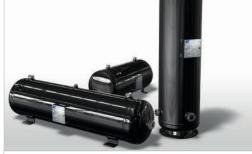

## WITH FRIGOMEC, YOU ARE IN SAFE HANDS.

 $( \bullet )$ 

VERTICAL AND HORIZONTAL LIQUID RECEIVERS MADE WITH MANTEL AND TWO DISHED HEADS

SUCTION ACCUMULATORS WITH HEAT EXCHANGER

VERTICAL AND HORIZONTAL LIQUID RECEIVERS MADE IN TWO DEEP-DRAWN CAPS