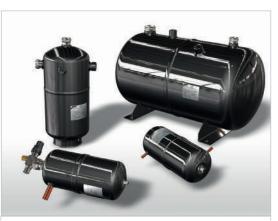

N PLANT 1 Via Massimo D'Antona, 5 

 37045 S. Pietro di Legnago, Verona - Italy
 37049 Villa Bartolomea. Verona - Italy

 T. +39 0442 629006 - F. +39 0442 629091
 T. +39 0442 35637 - F. +39 0442 35514

frigomec.com - info@frigomec.com





HERMETIC OIL SEPARATORS



HERMETIC OIL SEPARATORS WITH OIL RECEIVER







۲

## Frigomec at a glance



**PRODUCTION PLANT 2** Via del Commercio, 3





LEADING MANUFACTURER OF KEY COMPONENTS FOR REFRIGERATION AND AIR-CONDITIONING SYSTEMS WITH IN-DEPTH KNOWLEDGE OF EU DIRECTIVES AND CONSOLIDATED EXPERIENCE IN SUPPLYING SOLUTIONS USING **R744** AS A REFRIGERANT.



## WITH FRIGOMEC, YOU ARE IN SAFE HANDS.





 $( \bullet )$ 





VERTICAL AND HORIZONTAL LIQUID RECEIVERS MADE WITH MANTEL AND TWO DISHED HEADS



SUCTION ACCUMULATORS WITH HEAT EXCHANGER



VERTICAL AND HORIZONTAL LIQUID RECEIVERS MADE IN TWO DEEP-DRAWN CAPS



SUCTION ACCUMULATORS







۲



FILTER DRIER UP TO 130 BAR