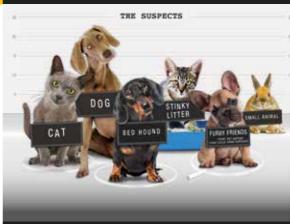

# **STAIN & ODOUR RANGE**

| Products | Cat/Kitten,<br>Dog/Puppy,<br>Multipet                                              |
|----------|------------------------------------------------------------------------------------|
| Sizes    | 500ml, 1L                                                                          |
| Surfaces | Floors, tiles,<br>bathrooms,<br>fabrics, carpets,<br>mattresses, and<br>upholstery |