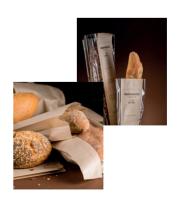

PaperWise embraces the natural origins in which delicious sandwiches and tasty breads deserve to be packaged and protected.

PaperWise Natural -unbleached pure paper- is made from high-quality fibers sourced from stems and leaves left after the harvest of grains, rice, hemp or sugarcane. PaperWise turns plant residues into something beautiful and eco-friendly.