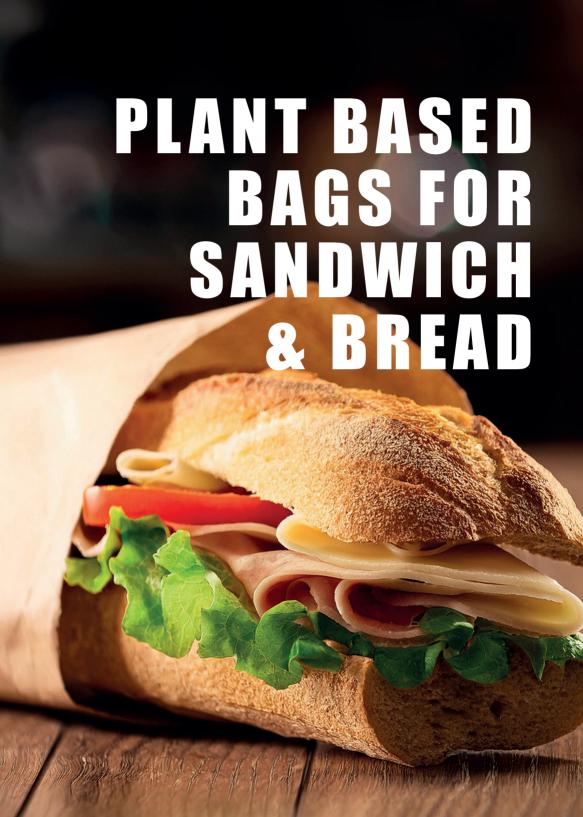

## "FRESHLY PACKED FOR YOU, KIND TO NATURE"

When it comes to food all ingredients matter. Doesn't the same apply to the packaging? Customers trust that their delicious sandwiches are packed food safe while contributing to nature and the preservation of our ecosystems.

PaperWise embraces the natural origins in which delicious sandwiches and tasty breads deserve to be packaged and protected.

PaperWise Natural -unbleached pure paper- is made from high-quality fibers sourced from stems and leaves left after the harvest of grains, rice, hemp or sugarcane. PaperWise turns plant residues into something beautiful and eco-friendly.