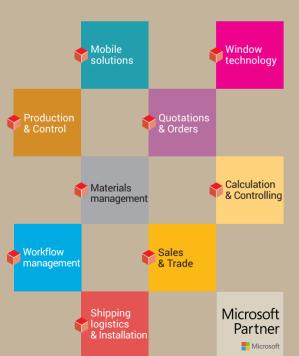

# 3E LOOK® SOFTWARE THE SPECTRUM

Windows are high-tech products with an impressive variety. Many processes are involved, such as data entry, planning, work-preparation, calculation, procurement, production, shipping and installation. In order for all these processes to work together smoothly, an end-to-end solution is required.

### Production & Control

3E-LOOK provides you with paperless production, bidirectional communication, control center technology, and production logistics. It works with feedback to identify and handle various conditions, with follow-up processes integrated. The data basis allows for complex controls and optimal automation.

## Quotation & Order handling

For various business models: end customers, dealers, objects. 3E-LOOK represents the whole variety of scenarios in handling orders.

## Workflow management

Create a steady workflow throughout the company. Status management regulates order handling and work progress. Organize your tasks with dashboard, cockpit and task management.

### Calculation & Controlling

Highly flexible calculation scenarios with surcharges and discounts, various pricing models and post-calculation. Recognize profit margins and check credit line for debtors.

### Mobile solutions

Make sure that on-site processes run efficiently. 3E-LOOK offers mobile solutions for measurement, service, maintenance, installation and after sales. All processes fully digitized up to the building site.

### Shipping logistics & Installation

Rely on 3E-LOOK to make sure everything is on board. Easily locate all delivery items. Benefit from rack management, intelligent shipping concepts, tour and route planning as well as installation planning.

### Sales & Trade

CRM, digital quotation processing, sales organization, cloud and web solutions, SaaS. Online order handling between manufacturer and trader. Information is easily available for sales representatives.