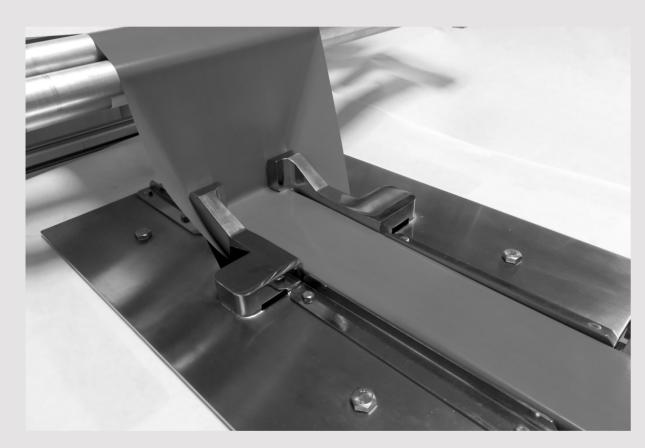

## Paper and paper containing films - Upgrade to the future

- Use your forming filling and sealing (FFS) machine to produce even beautiful pouches or bags made of paper or paper containing films.
- Install forming shoulders made by FormerFab that guarantee:
  - ⇒ Wrinkle-free forming by precise calculation
  - ⇒ **Straight film run** even stiff paper is formed
  - $\Rightarrow$  **Smooth forming** that prevents scribing of paper edges and cut-outs

## **Vertical forming shoulders**

Smooth forming

Straight film run

Rectangular