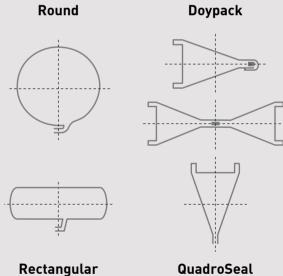

## **Vertical forming shoulders**

Smooth forming

Straight film run

Rectangular