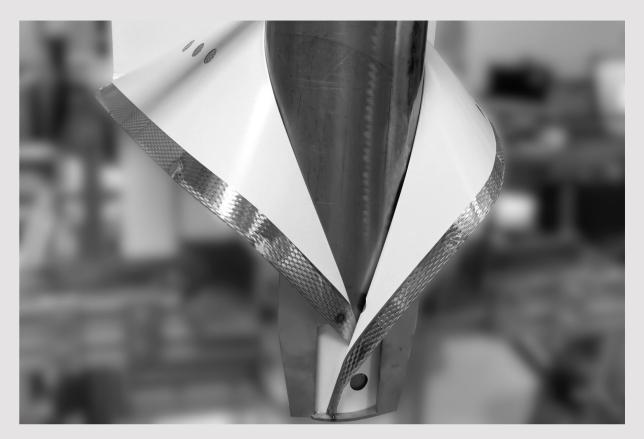

## Paper and paper containing films - Upgrade to the future

- Use your forming filling and sealing (FFS) machine to produce even beautiful pouches or bags made of paper or paper containing films.
- Install forming shoulders made by FormerFab that guarantee:
  - ⇒ Wrinkle-free forming by precise calculation
  - ⇒ **Straight film run** even stiff paper is formed
  - $\Rightarrow$  **Smooth forming** that prevents scribing of paper edges and cut-outs

## **Vertical forming shoulders**

Smooth forming

Straight film run

Rectangular