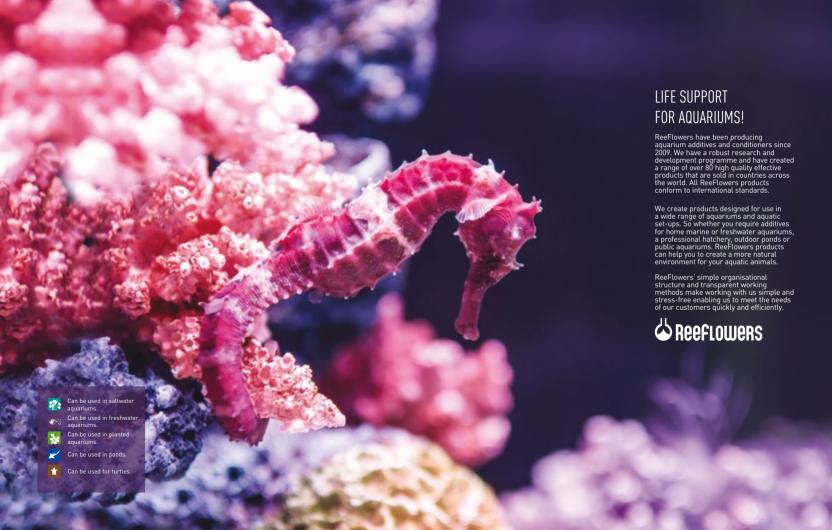

# **SALTWATER** AQUARIUMS

Reeflowers



## **kH** Blend

- Ionic Balancer & Trace Elements
  - INCREASES THE RATE OF CORAL GROWTH .
  - REQUIRED IN THE FORMATION OF CORAL SKELTONS .
    - pH BUFFERING •

ReeFlowers kH Blend is a highly effective alkalinity and carbonate hardness (kH) enhancer solution that facilitates the structural development of corals, oysters and similar aquarium inhabitants.

Aerobic respiration and weak acids caused by decomposing organic materials lowers the alkalinity level in an aquarium, kH solution helps to bring stability to aquarium pH levels by increasing alkalinity levels.

250 ml - 500 ml - 1000 ml - 3000 ml

BallingSet - D 🌃 🔤











• pH BUFFERING



. INCREASES THE RATE OF CORAL GROWTH

· REQUIRED IN THE FORMATION OF CORAL SKELTONS

ReeFlowers kH Blend is a highly effective alkalinity an