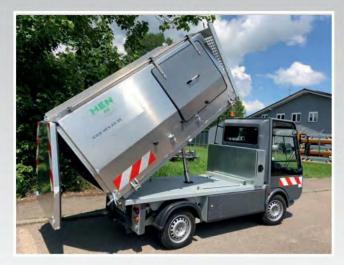

# Foliage technology

#### Reliable devices from **HEN AG for autumn**

Especially in autumn, when the leaves fall and spread, your existing carrier vehicles are used with our leaf bodies.

HEN AG's attachments are mainly used for inner cities, paths, parks, courtyards, parking lots, pedestrian zones, playgrounds/sports fields and many other large areas.

Leaf blower BT 400 and BT 600

Leaf transfer blower S 400

Leaf overloading blower T 600

Leaf vacuum truck