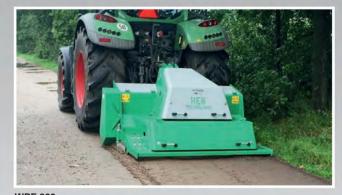

#### **HEN path maintenance systems**

These innovative solutions are versatile and take care of the maintenance and care of bicycle and hiking trails, cemetery paths, parks, city parks, golf courses, forest and farm paths as well as state and federal roads.

#### Innovative – economical – professional

With the path maintenance systems from HEN AG, you can ensure the maintenance and care of cycle and hiking paths, cemetery paths, Parks, city parks, golf course maintenance, forest and farm roads as well as various maintenance work on state and federal highways.

WPF 200

PVM 240

WPF 100

BBS-BKM-100

BBS-BKF-1200

AG 250 (FH)