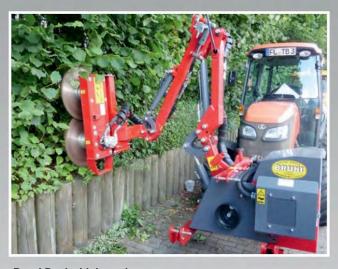

# Bruni Boom mowers and mulchers

Together with Bruni, we supply the German market with equipment for municipalities, agriculture and landscaping.

We offer versatile rear or front attachments for your carrier vehicles.

Bruni Dual boom with mulching head

**Votex Jumbo** 

Bruni Dual with branch saw

Votex Roadflex