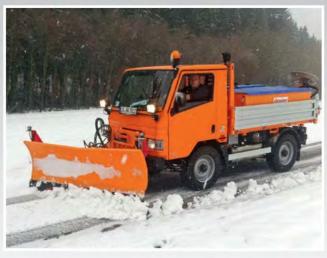

At HEN AG you not only get the Bonetti F100X as a compact vehicle itself, but also corresponding attachments and superstructures.

Bonetti F100X with snow blade

Bonetti F100X with Fassi crane

Bonetti F100X with roll-off system

Bonetti F100X with snow blade for winter service

www.hen-ag.de/produkt/bonetti-f100x/