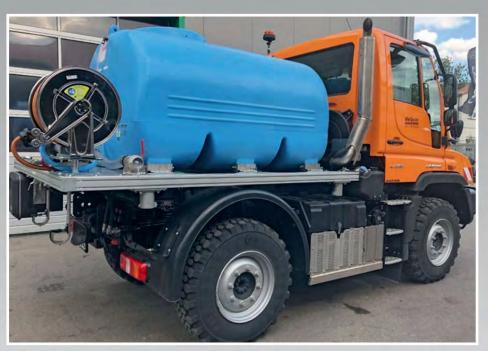

#### **HEN Unimog bodies**

As a bodywork partner of Mercedes-Benz Truck and Special Truck, we offer various attachments and bodies for the Unimog.

Versatile for street cleaning, winter service, green space maintenance and more.

Unimog with watering system

Rear power lift for Unimog

Unimog with roll-off system

UnimogPartner by Mercedes-Benz

www.hen-ag.de/hen-technologie/special-