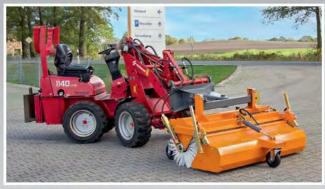

#### Bonetti 4x4 compact vehicle

The Bonetti F100X 4x4 represents a robust, reliable and technically innovative solution with many advantages for all customers who require a special vehicle with compact dimensions and high performance.

# Compact – Reliable – Variable

Bonetti F100X 4x4 represents a robust, reliable and technically innovative solution with many advantages for all customers who require a special vehicle with compact dimensions and high performance.

The Bonetti F100X 4x4 is based on Bonetti's more than 40 years of experience in the development and manufacture of special 4x4 vehicles with compact dimensions.

With the extremely economical and low-emission Euro VI e diesel engines from FPT/Iveco and 150 hp power, the Bonetti vehicles are ideal motorized.