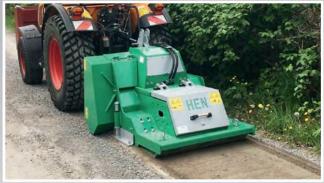

#### **HEN path maintenance systems**

These innovative solutions are versatile and take care of the maintenance and care of bicycle and hiking trails, cemetery paths, parks, city parks, golf courses, forest and farm paths as well as state and federal roads.

#### Innovative – economical – professional

With the path maintenance systems from HEN AG, you can ensure the maintenance and care of cycle and hiking paths, cemetery paths, Parks, city parks, golf course maintenance, forest and farm roads as well as various maintenance work on state and federal highways.

WPF 200

PVM 240

WPF 100

BBS-BKM-100

BBS-BKF-1200

AG 250 (FH)