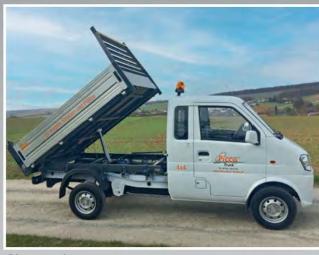

# Picco Truck and electric transporter

WWW.HEN-FAHRZEUGTECHNIK.DE

# Compact – Reliable – Powerful

With its compact dimensions, the small truck is the ideal work partner for the narrowest streets and squares. Foldable side walls and various attachments are possible.

The impressive payload of the low loading area with folding side walls, which facilitate loading and unloading, are convincing features that make the PiccoTruck an efficient light transport vehicle.

**Electric transporter** 

Electric transporter with garbage collection body

Picco truck

Picco Truck, foiled in RAL 2011

www.hen-ag.de/produkt/picco-truck/