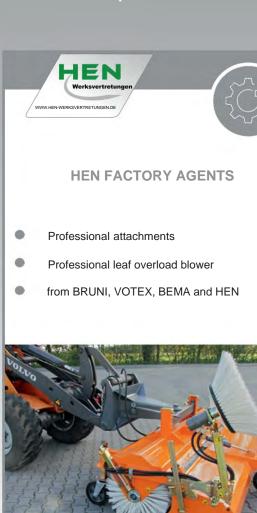

# **HEN** factory representatives

## bema, Bruni, Votex & HEN foliage technology

At the HEN dealerships you will find a selection of suitable municipal equipment from bema, Bruni, Votex and HEN foliage technology.

In our portfolio you will find everything from sweepers, mowers and mulchers to suitable leaf blowers and leaf loading blowers.