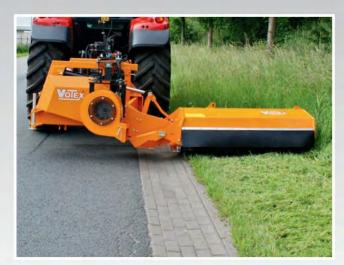

In our portfolio we also offer you the products of the market leader Votex in the area of front and rear mulching devices.

Votex is a Dutch manufacturer and has stood for high quality since 1922.

More than 25 countries use the machines for the care and maintenance of green areas, gardens and parks.

Bruni Dual boom with mulching head

**Votex Jumbo** 

Bruni Dual with branch saw

Votex Roadflex