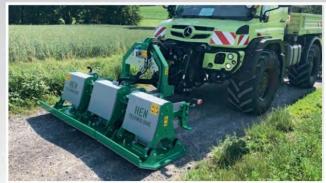

#### **HEN path maintenance systems**

These innovative solutions are versatile and take care of the maintenance and care of bicycle and hiking trails, cemetery paths, parks, city parks, golf courses, forest and farm paths as well as state and federal roads.

#### Innovative – economical – professional

With the path maintenance systems from HEN AG, you can ensure the maintenance and care of cycle and hiking paths, cemetery paths, Parks, city parks, golf course maintenance, forest and farm roads as well as various maintenance work on state and federal highways.

WPF 200

PVM 240

WPF 100

BBS-BKM-100

BBS-BKF-1200

AG 250 (FH)