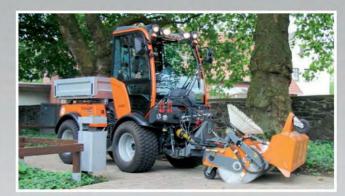

## bema, Bruni, Votex & HEN foliage technology

At the HEN dealerships you will find a selection of suitable municipal equipment from bema, Bruni, Votex and HEN foliage technology.

In our portfolio you will find everything from sweepers, mowers and mulchers to suitable leaf blowers and leaf loading blowers.

# Bruni Boom mowers and mulchers

Together with Bruni, we supply the German market with equipment for municipalities, agriculture and landscaping.

We offer versatile rear or front attachments for your carrier vehicles.

Bruni Dual boom with mulching head

**Votex Jumbo** 

Bruni Dual with branch saw

Votex Roadflex