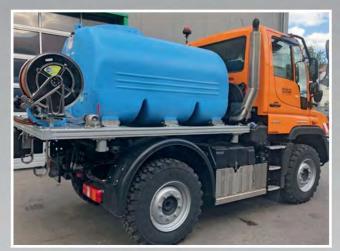

#### **HEN Unimog bodies**

As a bodywork partner of Mercedes-Benz Truck and Special Truck, we offer various attachments and bodies for the Unimog.

Versatile for street cleaning, winter service, green space maintenance and more.

Unimog with watering system

Rear power lift for Unimog

Unimog with roll-off system

UnimogPartner by Mercedes-Benz

www.hen-ag.de/hen-technologie/special-