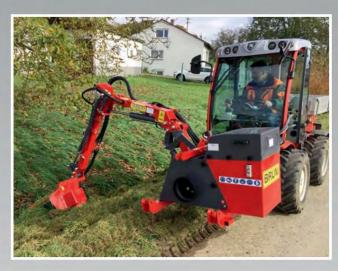

# Bruni Boom mowers and mulchers

Together with Bruni, we supply the German market with equipment for municipalities, agriculture and landscaping.

We offer versatile rear or front attachments for your carrier vehicles.