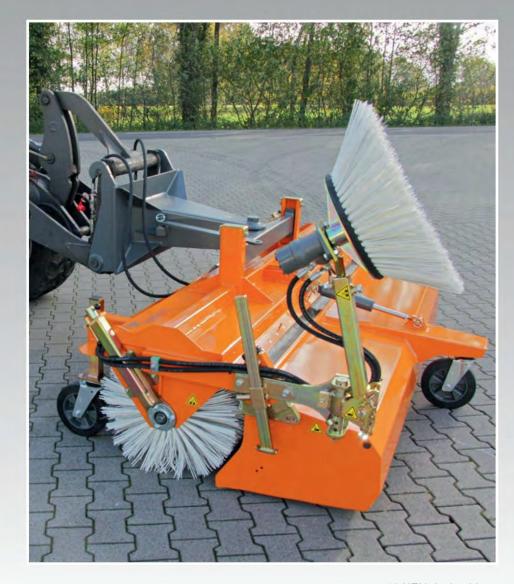

## bema, Bruni, Votex & HEN foliage technology

At the HEN dealerships you will find a selection of suitable municipal equipment from bema, Bruni, Votex and HEN foliage technology.

In our portfolio you will find everything from sweepers, mowers and mulchers to suitable leaf blowers and leaf loading blowers.

### Clean across the board

As the exclusive representative partner of bema in Baden-Württemberg, we represent the German market with service and supply of parts and accessories. The numerous areas of application for bema devices include the municipal sector, industrial companies, gardening and landscaping as well as agriculture.

bema municipal 520

bema Groby light

bema 20 dual

bema suction sweeping nozzle 1200

bema 35 dual

bema snow plow 700