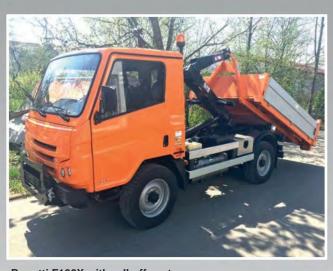

At HEN AG you not only get the Bonetti F100X as a compact vehicle itself, but also corresponding attachments and superstructures.

Bonetti F100X with snow blade

Bonetti F100X with Fassi crane

Bonetti F100X with roll-off system