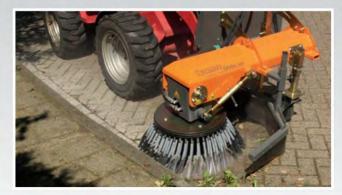

# Path maintenance

#### Innovative – economical – professional

With the path maintenance systems from HEN AG, you can ensure the maintenance and care of cycle and hiking paths, cemetery paths, Parks, city parks, golf course maintenance, forest and farm roads as well as various maintenance work on state and federal highways.

WPF 200

PVM 240

WPF 100

BBS-BKM-100

BBS-BKF-1200

AG 250 (FH)