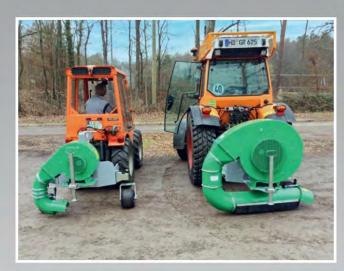

#### Reliable devices from **HEN AG for autumn**

Especially in autumn, when the leaves fall and spread, your existing carrier vehicles are used with our leaf bodies.

HEN AG's attachments are mainly used for inner cities, paths, parks, courtyards, parking lots, pedestrian zones, playgrounds/sports fields and many other large areas.

Wet autumn leaves prevent the drying of streets, paved areas and forest and field roads, which should definitely be removed from the road surface.

Please feel free to contact us.

www.hen-ag.de/hen-technologie/ municipal-leaf-disposal/