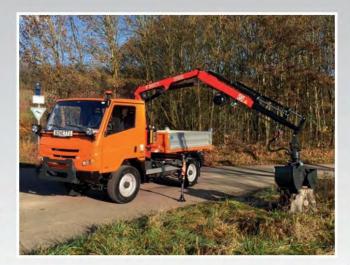

At HEN AG you not only get the Bonetti F100X as a compact vehicle itself, but also corresponding attachments and superstructures.

Bonetti F100X with snow blade

Bonetti F100X with Fassi crane

Bonetti F100X with roll-off system