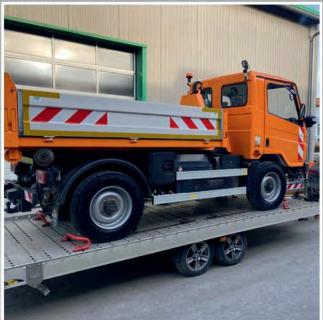

#### Bonetti 4x4 compact vehicle

The Bonetti F100X 4x4 represents a robust, reliable and technically innovative solution with many advantages for all customers who require a special vehicle with compact dimensions and high performance.

# **Bonetti with all-wheel drive**

WWW.HEN-FAHRZEUGTECHNIK.DE

# Compact – Reliable – Variable

Bonetti F100X 4x4 represents a robust, reliable and technically innovative solution with many advantages for all customers who require a special vehicle with compact dimensions and high performance.

The Bonetti F100X 4x4 is based on Bonetti's more than 40 years of experience in the development and manufacture of special 4x4 vehicles with compact dimensions.

With the extremely economical and low-emission Euro VI e diesel engines from FPT/Iveco and 150 hp power, the Bonetti vehicles are ideal motorized.