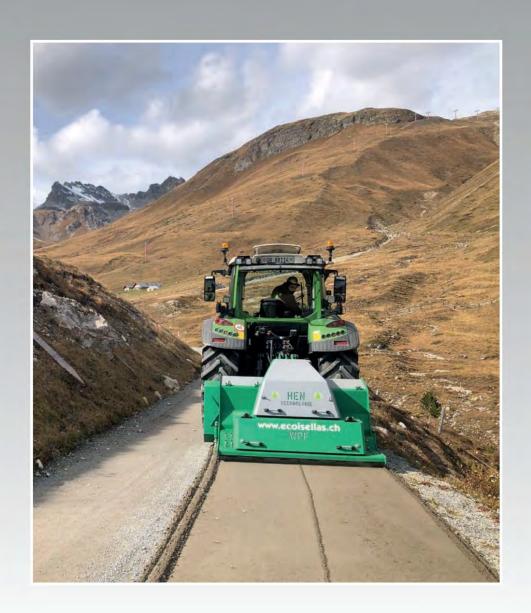

# **HEN Technology**

#### Path maintenance and road maintenance

#### **HEN path maintenance systems**

These innovative solutions are versatile and take care of the maintenance and care of bicycle and hiking trails, cemetery paths, parks, city parks, golf courses, forest and farm paths as well as state and federal roads.

The origin and thus the oldest business area are technical solutions for economical maintenance and care of forest and field roads as well as special solutions in road construction.

Over the years there are more and more tasks and thus machines were added, so that today a complete product range of equipment for path and road maintenance can be offered.