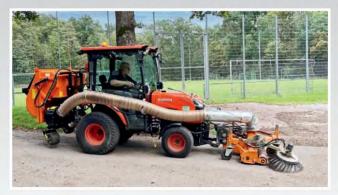

# Foliage technology

#### Reliable devices from **HEN AG for autumn**

Especially in autumn, when the leaves fall and spread, your existing carrier vehicles are used with our leaf bodies.

HEN AG's attachments are mainly used for inner cities, paths, parks, courtyards, parking lots, pedestrian zones, playgrounds/sports fields and many other large areas.

Wet autumn leaves prevent the drying of streets, paved areas and forest and field roads, which should definitely be removed from the road surface.

Please feel free to contact us.

www.hen-ag.de/hen-technologie/ municipal-leaf-disposal/