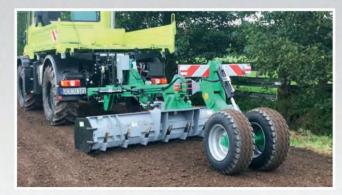

#### **HEN path maintenance systems**

These innovative solutions are versatile and take care of the maintenance and care of bicycle and hiking trails, cemetery paths, parks, city parks, golf courses, forest and farm paths as well as state and federal roads.

The origin and thus the oldest business area are technical solutions for economical maintenance and care of forest and field roads as well as special solutions in road construction.

Over the years there are more and more tasks and thus machines were added, so that today a complete product range of equipment for path and road maintenance can be offered.

#### Innovative – economical – professional

With the path maintenance systems from HEN AG, you can ensure the maintenance and care of cycle and hiking paths, cemetery paths, Parks, city parks, golf course maintenance, forest and farm roads as well as various maintenance work on state and federal highways.

WPF 200

PVM 240

WPF 100

BBS-BKM-100

BBS-BKF-1200

AG 250 (FH)