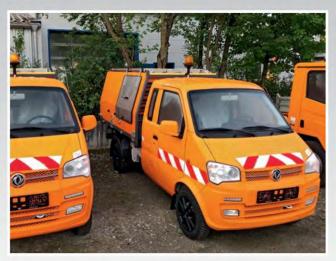

# Foliage technology

#### Reliable devices from **HEN AG for autumn**

Especially in autumn, when the leaves fall and spread, your existing carrier vehicles are used with our leaf bodies.

HEN AG's attachments are mainly used for inner cities, paths, parks, courtyards, parking lots, pedestrian zones, playgrounds/sports fields and many other large areas.

Wet autumn leaves prevent the drying of streets, paved areas and forest and field roads, which should definitely be removed from the road surface.

Please feel free to contact us.

www.hen-ag.de/hen-technologie/ municipal-leaf-disposal/