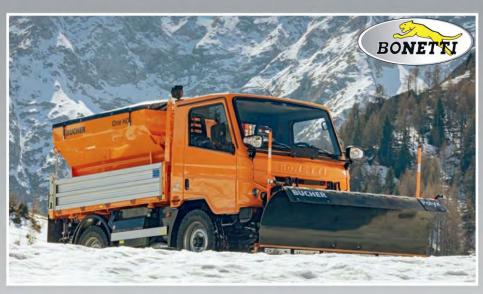

#### Bonetti 4x4 compact vehicle

The Bonetti F100X 4x4 represents a robust, reliable and technically innovative solution with many advantages for all customers who require a special vehicle with compact dimensions and high performance.

# **Bonetti with all-wheel drive**

WWW.HEN-FAHRZEUGTECHNIK.DE

# Compact – Reliable – Variable

Bonetti F100X 4x4 represents a robust, reliable and technically innovative solution with many advantages for all customers who require a special vehicle with compact dimensions and high performance.

The Bonetti F100X 4x4 is based on Bonetti's more than 40 years of experience in the development and manufacture of special 4x4 vehicles with compact dimensions.

With the extremely economical and low-emission Euro VI e diesel engines from FPT/Iveco and 150 hp power, the Bonetti vehicles are ideal motorized.

At HEN AG you not only get the Bonetti F100X as a compact vehicle itself, but also corresponding attachments and superstructures.

Bonetti F100X with snow blade

Bonetti F100X with Fassi crane

Bonetti F100X with roll-off system

Bonetti F100X with snow blade for winter service

www.hen-ag.de/produkt/bonetti-f100x/