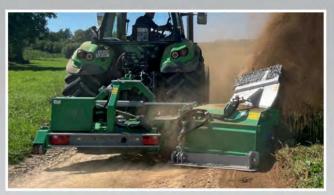

#### **HEN path maintenance systems**

These innovative solutions are versatile and take care of the maintenance and care of bicycle and hiking trails, cemetery paths, parks, city parks, golf courses, forest and farm paths as well as state and federal roads.

The origin and thus the oldest business area are technical solutions for economical maintenance and care of forest and field roads as well as special solutions in road construction.

Over the years there are more and more tasks and thus machines were added, so that today a complete product range of equipment for path and road maintenance can be offered.

#### Innovative – economical – professional

With the path maintenance systems from HEN AG, you can ensure the maintenance and care of cycle and hiking paths, cemetery paths, Parks, city parks, golf course maintenance, forest and farm roads as well as various maintenance work on state and federal highways.

WPF 200

PVM 240

WPF 100

BBS-BKM-100

BBS-BKF-1200

AG 250 (FH)