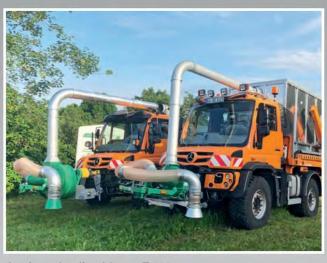

#### Reliable devices from **HEN AG for autumn**

Especially in autumn, when the leaves fall and spread, your existing carrier vehicles are used with our leaf bodies.

HEN AG's attachments are mainly used for inner cities, paths, parks, courtyards, parking lots, pedestrian zones, playgrounds/sports fields and many other large areas.

Wet autumn leaves prevent the drying of streets, paved areas and forest and field roads, which should definitely be removed from the road surface.

Please feel free to contact us.

www.hen-ag.de/hen-technologie/ municipal-leaf-disposal/