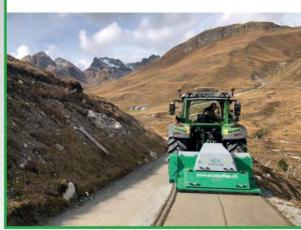

#### **HEN path maintenance systems**

These innovative solutions are versatile and take care of the maintenance and care of bicycle and hiking trails, cemetery paths, parks, city parks, golf courses, forest and farm paths as well as state and federal roads.

The origin and thus the oldest business area are technical solutions for economical maintenance and care of forest and field roads as well as special solutions in road construction.

Over the years there are more and more tasks and thus machines were added, so that today a complete product range of equipment for path and road maintenance can be offered.

From technology for cycling and hiking trails to machines in road construction.

#### Innovative – economical – professional

With the path maintenance systems from HEN AG, you can ensure the maintenance and care of cycle and hiking paths, cemetery paths, Parks, city parks, golf course maintenance, forest and farm roads as well as various maintenance work on state and federal highways.