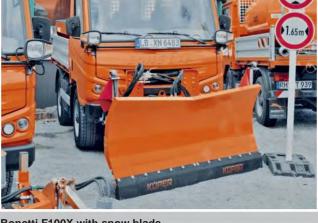

At HEN AG you not only get the Bonetti F100X as a compact vehicle itself, but also corresponding attachments and superstructures.

Bonetti F100X with snow blade

Bonetti F100X with Fassi crane

Bonetti F100X with roll-off system

Bonetti F100X with snow blade for winter service

www.hen-ag.de/produkt/bonetti-f100x/