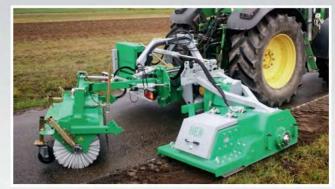

#### **HEN path maintenance systems**

These innovative solutions are versatile and take care of the maintenance and care of bicycle and hiking trails, cemetery paths, parks, city parks, golf courses, forest and farm paths as well as state and federal roads.

The origin and thus the oldest business area are technical solutions for economical maintenance and care of forest and field roads as well as special solutions in road construction.

Over the years there are more and more tasks and thus machines were added, so that today a complete product range of equipment for path and road maintenance can be offered.

#### Innovative – economical – professional

With the path maintenance systems from HEN AG, you can ensure the maintenance and care of cycle and hiking paths, cemetery paths, Parks, city parks, golf course maintenance, forest and farm roads as well as various maintenance work on state and federal highways.

WPF 200

PVM 240

WPF 100

BBS-BKM-100

BBS-BKF-1200

AG 250 (FH)