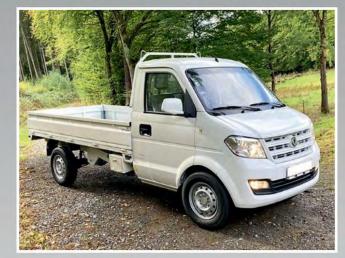

# Picco Truck and electric transporter

WWW.HEN-FAHRZEUGTECHNIK.DE

# Compact – Reliable – Powerful

With its compact dimensions, the small truck is the ideal work partner for the narrowest streets and squares. Foldable side walls and various attachments are possible.

The impressive payload of the low loading area with folding side walls, which facilitate loading and unloading, are convincing features that make the PiccoTruck an efficient light transport vehicle.

**Electric transporter** 

Electric transporter with garbage collection body

Picco truck

Picco Truck, foiled in RAL 2011

www.hen-ag.de/produkt/picco-truck/