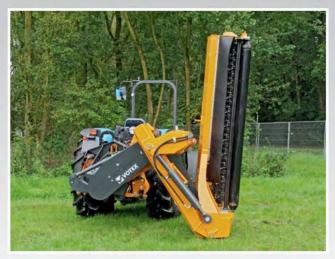

In our portfolio we also offer you the products of the market leader Votex in the area of front and rear mulching devices.

Votex is a Dutch manufacturer and has stood for high quality since 1922.

More than 25 countries use the machines for the care and maintenance of green areas, gardens and parks.

Bruni Dual boom with mulching head

**Votex Jumbo** 

Bruni Dual with branch saw

Votex Roadflex