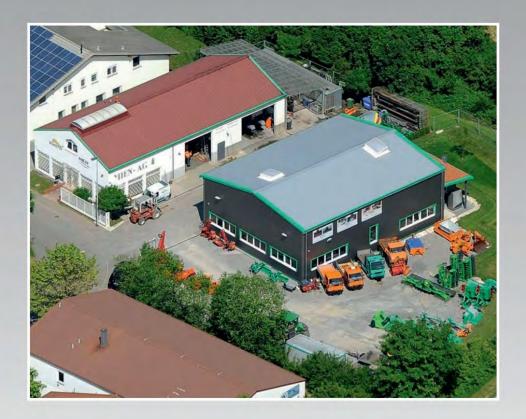

#### Today HEN AG employs over 20 people.

At the company headquarters in Steinheim-Höpfigheim – the first company building was built in 2000, in 2011 an extension in the form of a production hall took place – here complete system applications, machines and devices are developed and constructed.