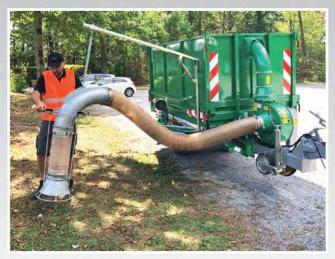

# Foliage technology

#### Reliable devices from **HEN AG for autumn**

Especially in autumn, when the leaves fall and spread, your existing carrier vehicles are used with our leaf bodies.

HEN AG's attachments are mainly used for inner cities, paths, parks, courtyards, parking lots, pedestrian zones, playgrounds/sports fields and many other large areas.

Wet autumn leaves prevent the drying of streets, paved areas and forest and field roads, which should definitely be removed from the road surface.

Please feel free to contact us.

www.hen-ag.de/hen-technologie/ municipal-leaf-disposal/

Leaf blower BT 400 and BT 600

Leaf transfer blower S 400

Leaf overloading blower T 600

Leaf vacuum truck